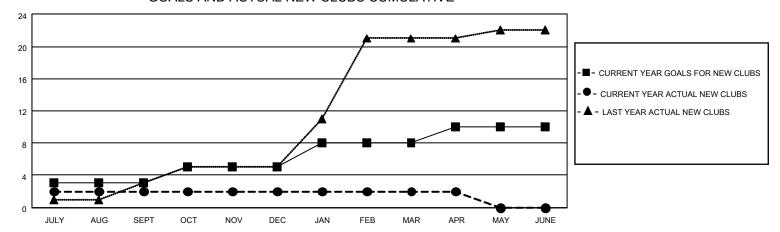

## MONTHLY MEMBERSHIP PROGRESS REPORT

LOCATION INDIA District 3233G2 Results as of: 4/30/2023

| Clubs RESULTS FOR 2022-2023 |   |   |   | Members RESULTS FOR 2022-2023 |    |     |     |
|-----------------------------|---|---|---|-------------------------------|----|-----|-----|
|                             |   |   |   |                               |    |     |     |
| JULY/AUG/SEPT               | 3 | 2 | 1 | JULY/AUG/SEPT                 | 10 | 139 | 45  |
| OCT/NOV/DEC                 | 2 | 0 | 2 | OCT/NOV/DEC                   | 10 | 14  | 120 |
| JAN/FEB/MAR                 | 3 | 0 | 1 | JAN/FEB/MAR                   | 15 | 86  | 18  |
| APR/MAY/JUNE                | 2 | 0 | 0 | APR/MAY/JUNE                  | 15 | 44  | 15  |

## GOALS AND ACTUAL NEW CLUBS CUMULATIVE



## GOALS AND ACTUAL MEMBERS CUMULATIVE



| DROPPED CLUBS: 4 |     | 63 CLUBS OF 124 ADDED 1 OR<br>MORE NEW MEMBERS | GENDER DISTRIBUTION                   |                             |  |
|------------------|-----|------------------------------------------------|---------------------------------------|-----------------------------|--|
|                  |     | NORE NEW WEINBERS                              | MALE                                  | 1,948 (61.37%)              |  |
|                  |     |                                                | FEMALE<br>NON BINARY                  | 1,215 (38.28%)<br>0 (0.00%) |  |
| DROPPED MEMBERS  |     |                                                | PREFER NOT TO ANSWER                  | 11 (0.35%)                  |  |
| DECEASED