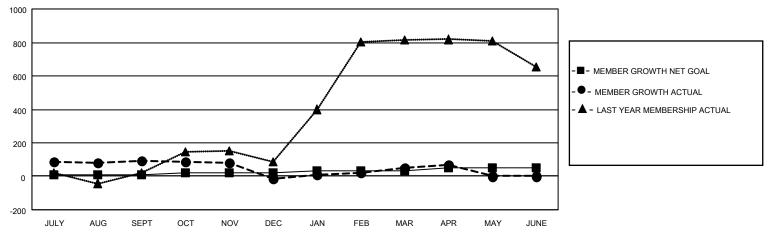

## GOALS AND ACTUAL MEMBERS CUMULATIVE

| DROPPED CLUBS: 4 |     | 63 CLUBS OF 124 ADDED 1 OR<br>MORE NEW MEMBERS | GENDER DISTRIBUTION                   |                             |  |
|------------------|-----|------------------------------------------------|---------------------------------------|-----------------------------|--|
|                  |     | NORE NEW WEINBERS                              | MALE                                  | 1,948 (61.37%)              |  |
|                  |     |                                                | FEMALE<br>NON BINARY                  | 1,215 (38.28%)<br>0 (0.00%) |  |
| DROPPED MEMBERS  |     |                                                | PREFER NOT TO ANSWER                  | 11 (0.35%)                  |  |
| DECEASED         | 6   |                                                | PREFER NOT TO ANSWER                  | 11 (0.35%)                  |  |
| CLUB CANCELLED   | 44  | CLICK HERE FOR CUMULATIVE                      | TOTAL FAMILY UNIT MEMBERS             | 2,073                       |  |
| OTHER            | 148 | MEMBERSHIP DATA                                |                                       |                             |  |
| TOTAL            | 198 |                                                | FAMILY MEMBERS PAYING HALF DUES 1,258 |                             |  |
|                  |     |                                                |                                       |                             |  |